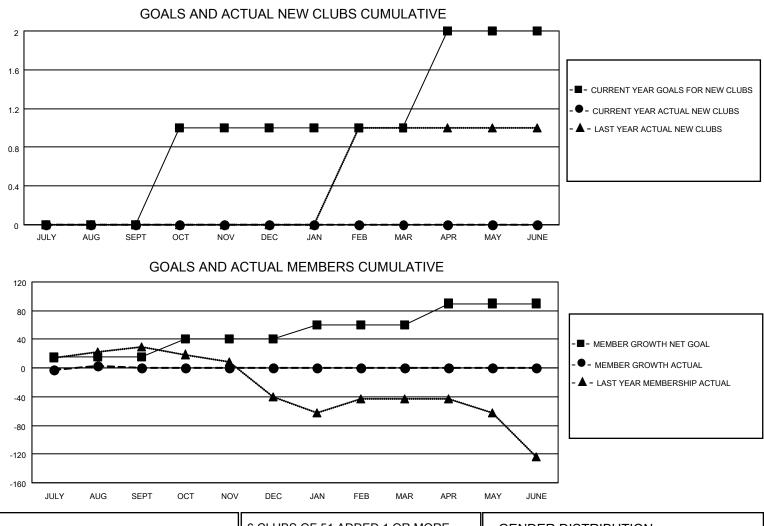

## LOCATION MISSISSIPPI

District 30 M

Results as of: 8/31/2020

| Clubs         |               |             |               | Members               |                        |                         |                                                    |
|---------------|---------------|-------------|---------------|-----------------------|------------------------|-------------------------|----------------------------------------------------|
|               | RESULTS FOR   | R 2020-2021 |               | RESULTS FOR 2020-2021 |                        |                         |                                                    |
| QUARTER       | NEW CLUB GOAL | NEW CLUBS   | DROPPED CLUBS | QUARTER               | BER GROWTH NET<br>GOAL | MEMBER GROWTH<br>ACTUAL | DROPPED<br>MEMBERS ACTUAL<br>(including transfers) |
| JULY/AUG/SEPT | 0             | 0           | 3             | JULY/AUG/SEPT         | 15                     | 13                      | 8                                                  |
| OCT/NOV/DEC   | 1             | 0           | 0             | OCT/NOV/DEC           | 25                     | 0                       | 0                                                  |
| JAN/FEB/MAR   | 0             | 0           | 0             | JAN/FEB/MAR           | 20                     | 0                       | 0                                                  |
| APR/MAY/JUNE  | 1             | 0           | 0             | APR/MAY/JUNE          | 30                     | 0                       | 0                                                  |